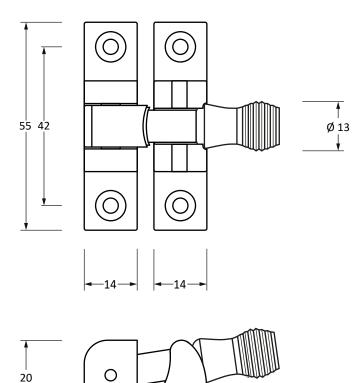

Please Note, due to the hand crafted nature of our products all measurements are approximate and should be used as a guide only.

| Product Information                                        |                                                                                     | Pack Contents                                                    | Fixing Screws                               |                                                                                              |                                           |
|------------------------------------------------------------|-------------------------------------------------------------------------------------|------------------------------------------------------------------|---------------------------------------------|----------------------------------------------------------------------------------------------|-------------------------------------------|
| Product Code:<br>Description:<br>Finish:<br>Base Material: | 45973<br>Beehive Brighton Fastener<br>- Narrow (Square)<br>Polished Nickel<br>Brass | 1 x Brighton Fastener<br>1 x Receiver Plate<br>4 x Fixing Screws | Size:<br>Type:<br>Finish:<br>Base Material: | Gauge 8 x 3/4" (4mm x 19mm)<br>Countersunk Raised Head<br>Stainless Steel<br>Stainless Steel | From the info<br>www.from the anvil.co.uk |