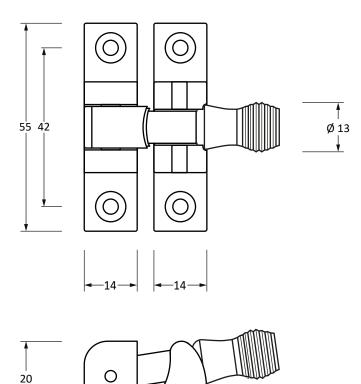

Please Note, due to the hand crafted nature of our products all measurements are approximate and should be used as a guide only.

| Product Information                                                                                                                | Pack Contents                                                    | Fixing Screws                                                                                                   |                                                       |
|------------------------------------------------------------------------------------------------------------------------------------|------------------------------------------------------------------|-----------------------------------------------------------------------------------------------------------------|-------------------------------------------------------|
| Product Code: 45976<br>Description: Beehive Brighton Fastener<br>- Narrow (Square)<br>Finish: Satin Chrome<br>Base Material: Brass | 1 x Brighton Fastener<br>1 x Receiver Plate<br>4 x Fixing Screws | Size:Gauge 8 x 3/4" (4mm x 19mm)Type:Countersunk Raised HeadFinish:Stainless SteelBase Material:Stainless Steel | From the • 1 <sup>®</sup><br>www.from the anvil.co.uk |