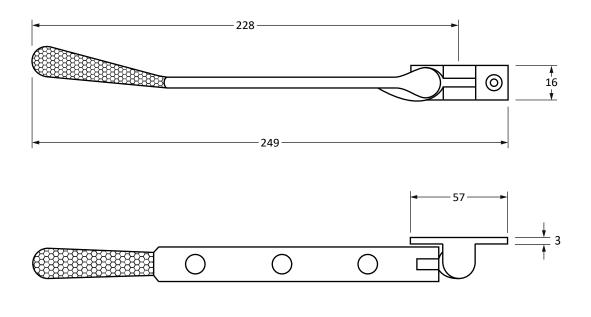

Please Note, due to the hand crafted nature of our products all measurements are approximate and should be used as a guide only.

| Product Information |                            | Pack Contents     | Fixing Screws  |                             |
|---------------------|----------------------------|-------------------|----------------|-----------------------------|
| Product Code:       | 46476                      | 1 x Stay          | Size:          | Gauge 8 x 3/4" (4mm x 19mm) |
| Description:        | Hammered Newbury 8" Window | 2 x Stay Pins     | Type:          | Countersunk Raised Head     |
|                     | Stay                       | 6 x Fixing Screws | Finish:        | Matt Black                  |
| Finish:             | Matt Black                 |                   | Base Material: | Stainless Steel             |
| Base Material:      | Mild Steel                 |                   |                |                             |