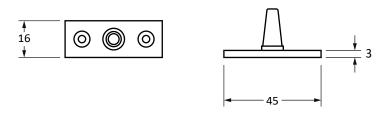

Please Note, due to the hand crafted nature of our products all measurements are approximate and should be used as a guide only.

| Product Information |                            | Pack Contents     | Fixing Screws  |                             |
|---------------------|----------------------------|-------------------|----------------|-----------------------------|
| Product Code:       | 46476                      | 1 x Stay          | Size:          | Gauge 8 x 3/4" (4mm x 19mm) |
| Description:        | Hammered Newbury 8" Window | 2 x Stay Pins     | Type:          | Countersunk Raised Head     |
|                     | Stay                       | 6 x Fixing Screws | Finish:        | Matt Black                  |
| Finish:             | Matt Black                 |                   | Base Material: | Stainless Steel             |
| Base Material:      | Mild Steel                 |                   |                |                             |