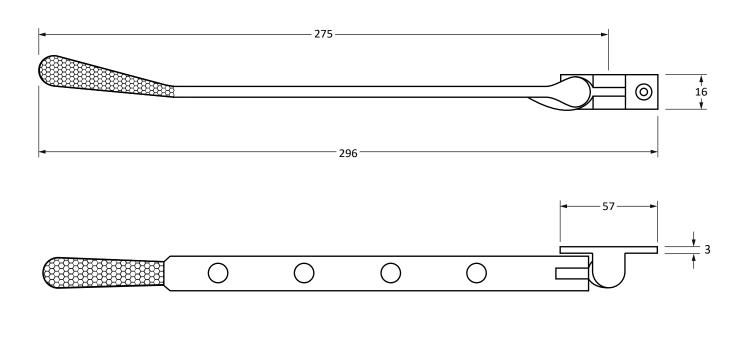

Please Note, due to the hand crafted nature of our products all measurements are approximate and should be used as a guide only.

| 1                   | ·                           | • • • • • • • • • • • • • • • • • • • • | 9              | •                           |
|---------------------|-----------------------------|-----------------------------------------|----------------|-----------------------------|
| Product Information |                             | Pack Contents                           | Fixing Screws  |                             |
| Product Code:       | 46479                       | 1 x Stay                                | Size:          | Gauge 8 x 3/4" (4mm x 19mm) |
| Description:        | Hammered Newbury 10" Window | 2 x Stay Pins                           | Type:          | Countersunk Raised Head     |
|                     | Stay                        | 6 x Fixing Screws                       | Finish:        | Matt Black                  |
| Finish:             | Matt Black                  |                                         | Base Material: | Stainless Steel             |
| Base Material:      | Mild Steel                  |                                         |                |                             |