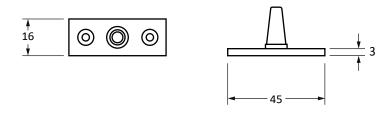

Please Note, due to the hand crafted nature of our products all measurements are approximate and should be used as a guide only.

| 1                   | ·                           | • • • • • • • • • • • • • • • • • • • • | 9              | •                           |
|---------------------|-----------------------------|-----------------------------------------|----------------|-----------------------------|
| Product Information |                             | Pack Contents                           | Fixing Screws  |                             |
| Product Code:       | 46479                       | 1 x Stay                                | Size:          | Gauge 8 x 3/4" (4mm x 19mm) |
| Description:        | Hammered Newbury 10" Window | 2 x Stay Pins                           | Type:          | Countersunk Raised Head     |
|                     | Stay                        | 6 x Fixing Screws                       | Finish:        | Matt Black                  |
| Finish:             | Matt Black                  |                                         | Base Material: | Stainless Steel             |
| Base Material:      | Mild Steel                  |                                         |                |                             |