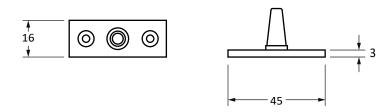

Please Note, due to the hand crafted nature of our products all measurements are approximate and should be used as a guide only.

| Product Information |                             | Pack Contents     | Fixing Screws  | Fixing Screws               |  |
|---------------------|-----------------------------|-------------------|----------------|-----------------------------|--|
| Product Code:       | 46482                       | 1 x Stay          | Size:          | Gauge 8 x 3/4" (4mm x 19mm) |  |
| Description:        | Hammered Newbury 12" Window | 2 x Stay Pins     | Type:          | Countersunk Raised Head     |  |
|                     | Stay                        | 6 x Fixing Screws | Finish:        | Matt Black                  |  |
| Finish:             | Matt Black                  |                   | Base Material: | Stainless Steel             |  |
| Base Material:      | Mild Steel                  |                   |                |                             |  |