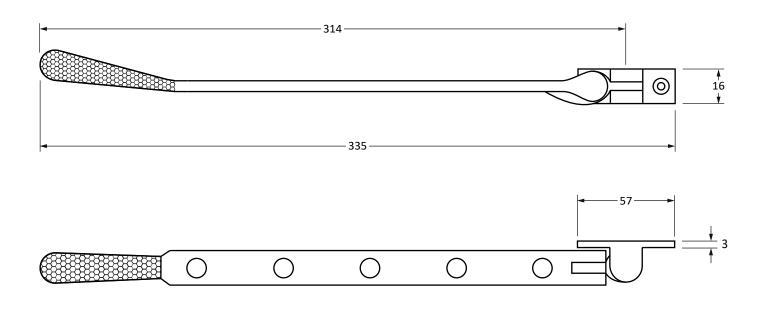

Please Note, due to the hand crafted nature of our products all measurements are approximate and should be used as a guide only.

| Product Information |                             | Pack Contents     | Fixing Screws  | Fixing Screws               |  |
|---------------------|-----------------------------|-------------------|----------------|-----------------------------|--|
| Product Code:       | 46482                       | 1 x Stay          | Size:          | Gauge 8 x 3/4" (4mm x 19mm) |  |
| Description:        | Hammered Newbury 12" Window | 2 x Stay Pins     | Type:          | Countersunk Raised Head     |  |
|                     | Stay                        | 6 x Fixing Screws | Finish:        | Matt Black                  |  |
| Finish:             | Matt Black                  |                   | Base Material: | Stainless Steel             |  |
| Base Material:      | Mild Steel                  |                   |                |                             |  |