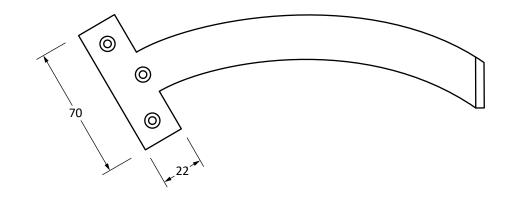

Please Note, due to the hand crafted nature of our products all measurements are approximate and should be used as a guide only.

| Product Information                                                                          | Pack Contents                 | Fixing Screw               |                                                                   |                                                       |
|----------------------------------------------------------------------------------------------|-------------------------------|----------------------------|-------------------------------------------------------------------|-------------------------------------------------------|
| Product Code:46507Description:8.5" Quadrant Stay (Pair)Finish:PewterBase Material:Mild Steel | 2 x Stay<br>6 x Fixing Screws | Type: Coun<br>Finish: Pewt | ge 8 x 3/4" (4mm x 19mm)<br>ntersunk Screw<br>rter<br>nless Steel | From the • 1 <sup>®</sup><br>www.from the anvil.co.uk |