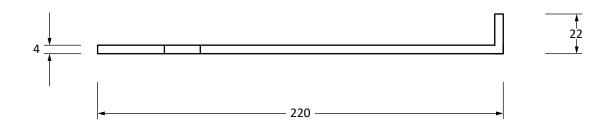

Please Note, due to the hand crafted nature of our products all measurements are approximate and should be used as a guide only.

| Product Information                                                                          | Pack Contents                 | Fixing Screw               |                                                                   |                                                       |
|----------------------------------------------------------------------------------------------|-------------------------------|----------------------------|-------------------------------------------------------------------|-------------------------------------------------------|
| Product Code:46507Description:8.5" Quadrant Stay (Pair)Finish:PewterBase Material:Mild Steel | 2 x Stay<br>6 x Fixing Screws | Type: Coun<br>Finish: Pewt | ge 8 x 3/4" (4mm x 19mm)<br>ntersunk Screw<br>rter<br>nless Steel | From the • 1 <sup>®</sup><br>www.from the anvil.co.uk |