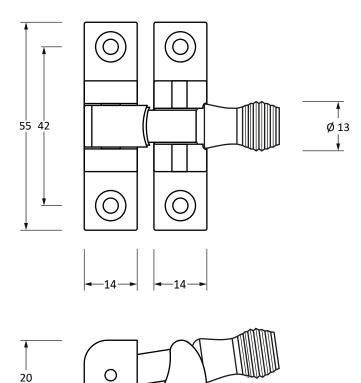

Please Note, due to the hand crafted nature of our products all measurements are approximate and should be used as a guide only.

| Product Information     |                                                                                      | Pack Contents                                                    | Fixing Screws                               |                                                                                           |                                                       |
|-------------------------|--------------------------------------------------------------------------------------|------------------------------------------------------------------|---------------------------------------------|-------------------------------------------------------------------------------------------|-------------------------------------------------------|
| Description:<br>Finish: | 46585<br>Beehive Brighton Fastener<br>- Narrow (Square)<br>Polished Bronze<br>Bronze | 1 x Brighton Fastener<br>1 x Receiver Plate<br>4 x Fixing Screws | Size:<br>Type:<br>Finish:<br>Base Material: | Gauge 8 x 3/4" (4mm x 19mm)<br>Countersunk Raised Head<br>Dark Plating<br>Stainless Steel | From the • 1 <sup>®</sup><br>www.from the anvil.co.uk |