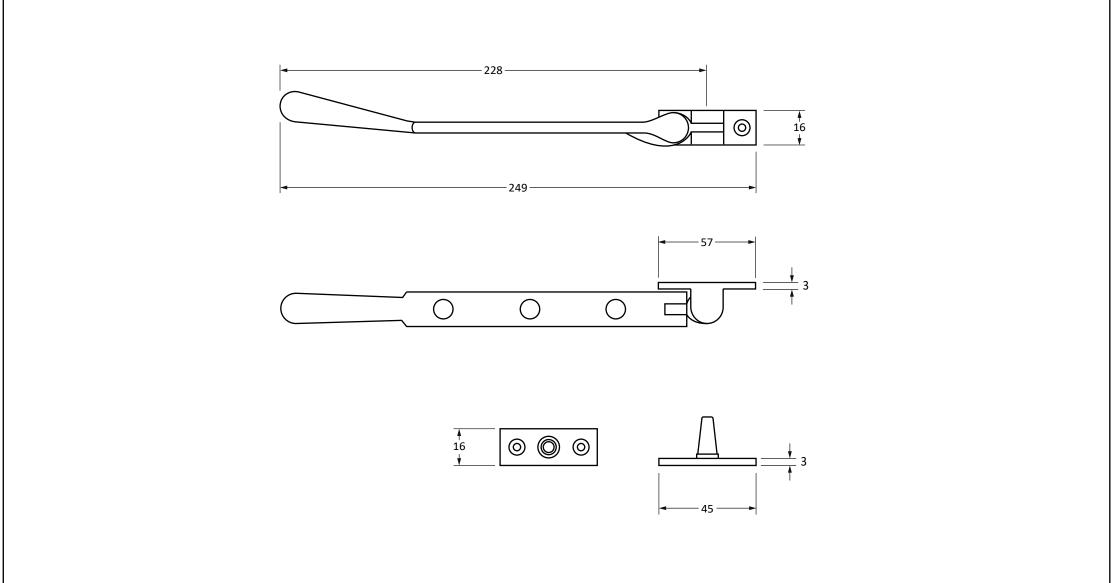

Please Note, due to the hand crafted nature of our products all measurements are approximate and should be used as a guide only.

| Product Information                                                                       | Pack Contents                                  | Fixing Screws                                                                              |                                                       |
|-------------------------------------------------------------------------------------------|------------------------------------------------|--------------------------------------------------------------------------------------------|-------------------------------------------------------|
| Product Code:46835Description:Newbury 8" Window StayFinish:PewterBase Material:Mild Steel | 1 x Stay<br>2 x Stay Pins<br>6 x Fixing Screws | Size:Gauge 8 x 3/4" (4mm x 19mm)Type:CountersunkFinish:PewterBase Material:Stainless Steel | From the • 1 <sup>®</sup><br>www.from the anvil.co.uk |