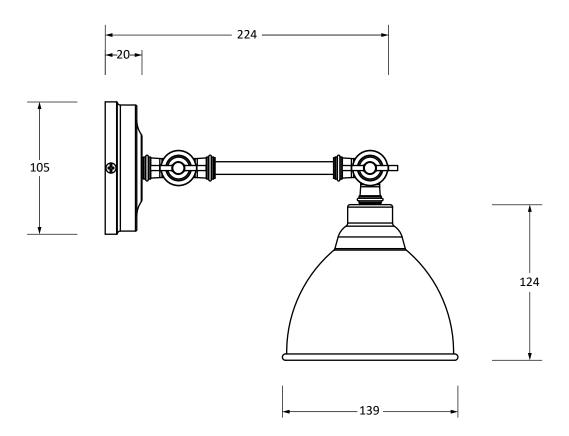

Please Note, due to the hand crafted nature of our products all measurements are approximate and should be used as a guide only.

| Product Information                                        |                                                                 | Pack Contents                                                        |                                                       |
|------------------------------------------------------------|-----------------------------------------------------------------|----------------------------------------------------------------------|-------------------------------------------------------|
| Product Code:<br>Description:<br>Finish:<br>Base Material: | 49714STU<br>Smooth Copper Brindley Wall Light<br>Tump<br>Copper | 1 x Brindley Pendant<br>1 x Wall Rose<br>All other necessary fixings | From the • 1 <sup>®</sup><br>www.from the anvil.co.uk |