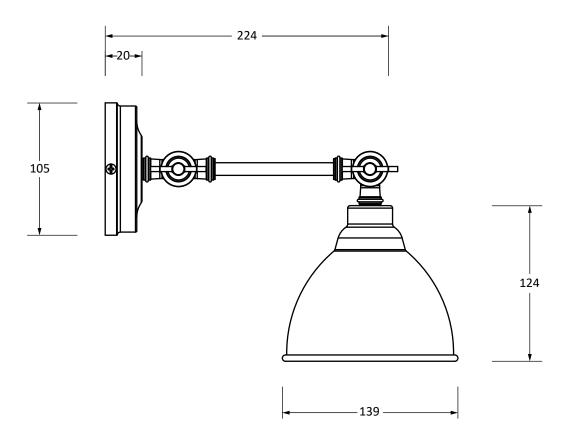

Please Note, due to the hand crafted nature of our products all measurements are approximate and should be used as a guide only.

| Product Information                                                                                        | Pack Contents                                                     |                                                       |
|------------------------------------------------------------------------------------------------------------|-------------------------------------------------------------------|-------------------------------------------------------|
| Product Code: 49715SDI<br>Description: Smooth Nickel Brindley Wa<br>Finish: Dingle<br>Base Material: Brass | 1 x Brindley PendantLight1 x Wall RoseAll other necessary fixings | From the • 1 <sup>®</sup><br>www.from the anvil.co.uk |