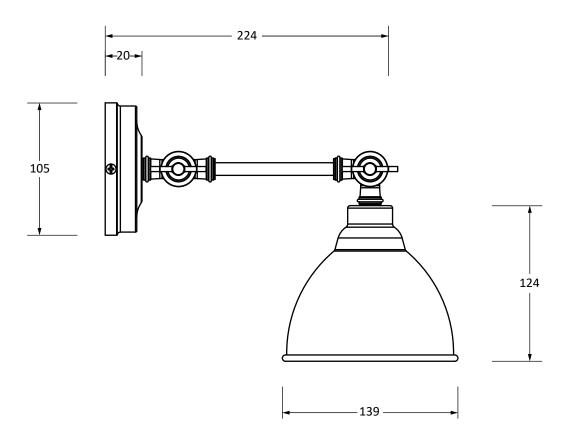

Please Note, due to the hand crafted nature of our products all measurements are approximate and should be used as a guide only.

| Product Information                                                                                    | Pack Contents                                                        |                                                       |
|--------------------------------------------------------------------------------------------------------|----------------------------------------------------------------------|-------------------------------------------------------|
| Product Code:49715SEBDescription:Smooth Nickel Brindley Wall LightFinish:Elan BlackBase Material:Brass | 1 x Brindley Pendant<br>1 x Wall Rose<br>All other necessary fixings | From the • 1 <sup>®</sup><br>www.from the anvil.co.uk |