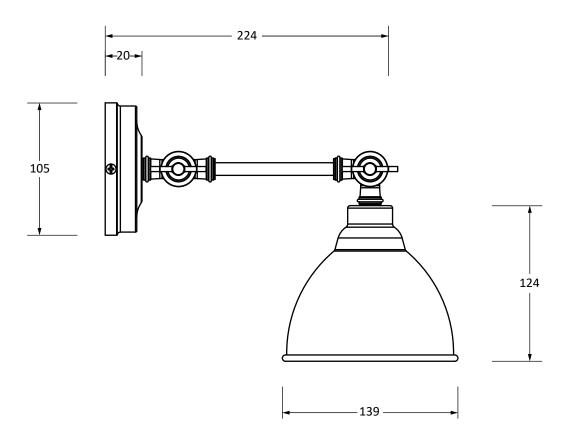

Please Note, due to the hand crafted nature of our products all measurements are approximate and should be used as a guide only.

| Product Information            |                                                            | Pack Contents                                                        |                                                       |
|--------------------------------|------------------------------------------------------------|----------------------------------------------------------------------|-------------------------------------------------------|
| Description: Sm<br>Finish: Soc | 9715SSO<br>mooth Nickel Brindley Wall Light<br>oot<br>rass | 1 x Brindley Pendant<br>1 x Wall Rose<br>All other necessary fixings | From the • 1 <sup>®</sup><br>www.from the anvil.co.uk |