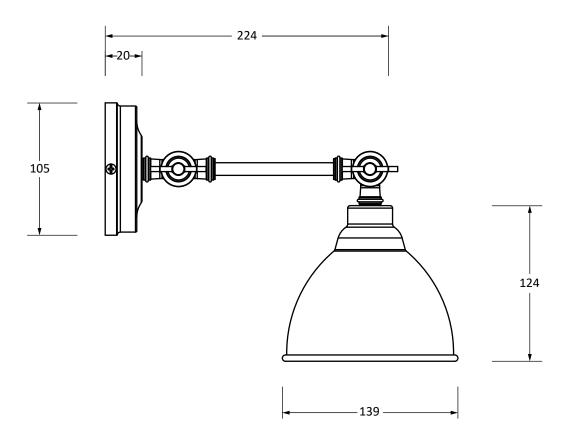

Please Note, due to the hand crafted nature of our products all measurements are approximate and should be used as a guide only.

| Product Information                                                                     | Pack Contents                                                          |                                                              |
|-----------------------------------------------------------------------------------------|------------------------------------------------------------------------|--------------------------------------------------------------|
| Product Code:49715STEDescription:Smooth Nickel BrindleyFinish:TeaselBase Material:Brass | 1 x Brindley PendantVall Light1 x Wall RoseAll other necessary fixings | From the <b>i</b> l <sup>®</sup><br>www.from the anvil.co.uk |