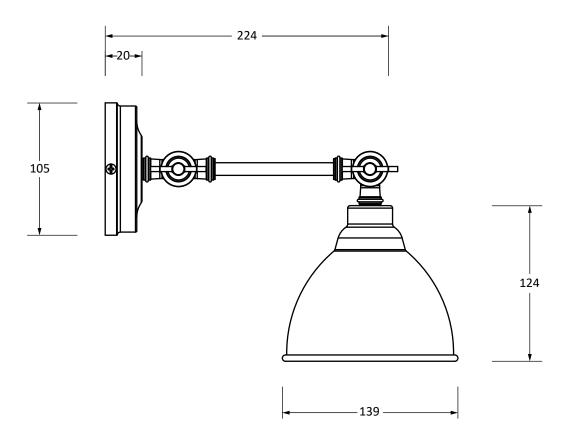

Please Note, due to the hand crafted nature of our products all measurements are approximate and should be used as a guide only.

| Product Information                                                                              | Pack Contents                                                        |                                                              |
|--------------------------------------------------------------------------------------------------|----------------------------------------------------------------------|--------------------------------------------------------------|
| Product Code:49715STUDescription:Smooth Nickel Brindley Wall LightFinish:TumpBase Material:Brass | 1 x Brindley Pendant<br>1 x Wall Rose<br>All other necessary fixings | From the <b>t</b> 1 <sup>®</sup><br>www.from the anvil.co.uk |