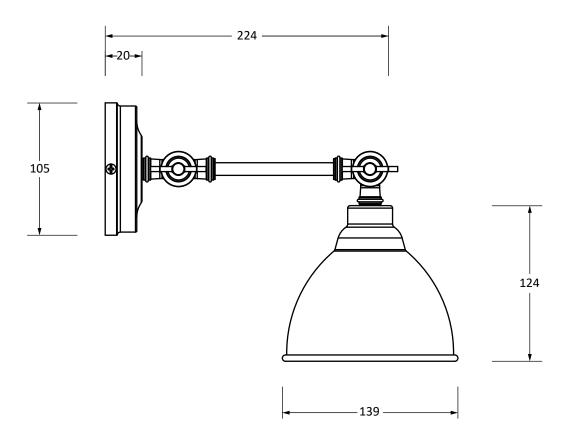

Please Note, due to the hand crafted nature of our products all measurements are approximate and should be used as a guide only.

| Product Information                                                                              | Pack Contents                                                   |                                                       |
|--------------------------------------------------------------------------------------------------|-----------------------------------------------------------------|-------------------------------------------------------|
| Product Code:49715SUDescription:Smooth Nickel Brindley Wall LiFinish:UpstreamBase Material:Brass | 1 x Brindley Pendantght1 x Wall RoseAll other necessary fixings | From the • 1 <sup>®</sup><br>www.from the anvil.co.uk |