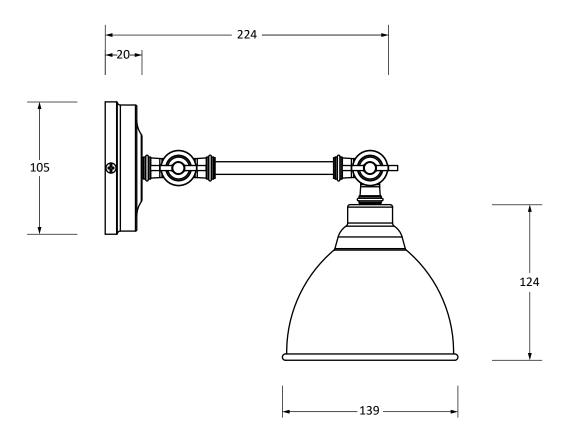

Please Note, due to the hand crafted nature of our products all measurements are approximate and should be used as a guide only.

| Product Information                                                                              | Pack Contents                                                        |                                                              |
|--------------------------------------------------------------------------------------------------|----------------------------------------------------------------------|--------------------------------------------------------------|
| Product Code:49716SBIDescription:Smooth Brass Brindley Wall LightFinish:BirchBase Material:Brass | 1 x Brindley Pendant<br>1 x Wall Rose<br>All other necessary fixings | From the <b>t</b> 1 <sup>®</sup><br>www.from the anvil.co.uk |