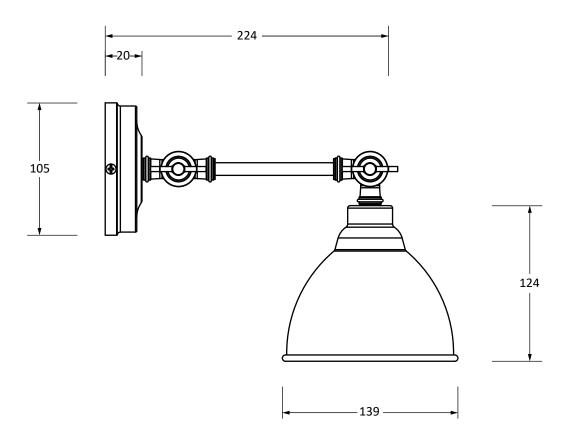

Please Note, due to the hand crafted nature of our products all measurements are approximate and should be used as a guide only.

| Product Information                                                                                                 | Pack Contents                                                        |                                                        |
|---------------------------------------------------------------------------------------------------------------------|----------------------------------------------------------------------|--------------------------------------------------------|
| Product Code: 49716SEB<br>Description: Smooth Brass Brindley Wall Lig<br>Finish: Elan Black<br>Base Material: Brass | 1 x Brindley Pendant<br>1 x Wall Rose<br>All other necessary fixings | From the • 1 <sup>®</sup><br>www.from the anvil.co.uk. |