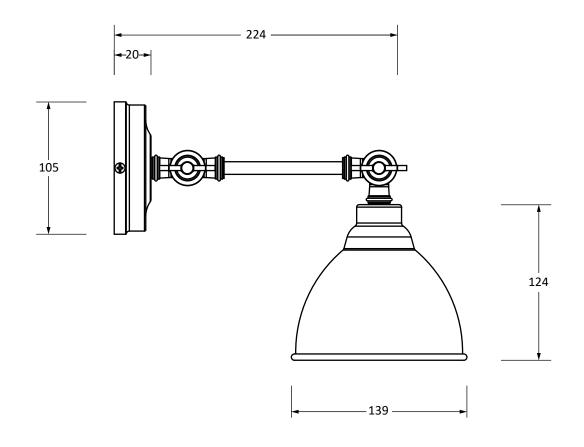

Please Note, due to the hand crafted nature of our products all measurements are approximate and should be used as a guide only.

| Product Informa         | ation                                     | Pack Contents               |  |   |  |
|-------------------------|-------------------------------------------|-----------------------------|--|---|--|
| Product Code:           | 49716SH                                   | 1 x Brindley Pendant        |  |   |  |
| Description:            | Smooth Brass Brindley Wall Light          | 1 x Wall Rose               |  | ĺ |  |
| Finish:                 | Heath                                     |                             |  |   |  |
| Base Material:          | Brass                                     | All other necessary fixings |  |   |  |
| Description:<br>Finish: | Smooth Brass Brindley Wall Light<br>Heath | 1 x Wall Rose               |  |   |  |