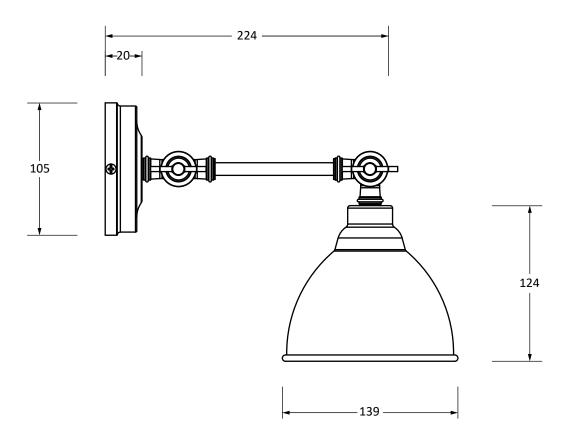

Please Note, due to the hand crafted nature of our products all measurements are approximate and should be used as a guide only.

| Product Information                                                                            | Pack Contents                                                   |                                                       |
|------------------------------------------------------------------------------------------------|-----------------------------------------------------------------|-------------------------------------------------------|
| Product Code:49716STEDescription:Smooth Brass Brindley Wall LiFinish:TeaselBase Material:Brass | 1 x Brindley Pendantght1 x Wall RoseAll other necessary fixings | From the • 1 <sup>®</sup><br>www.from the anvil.co.uk |