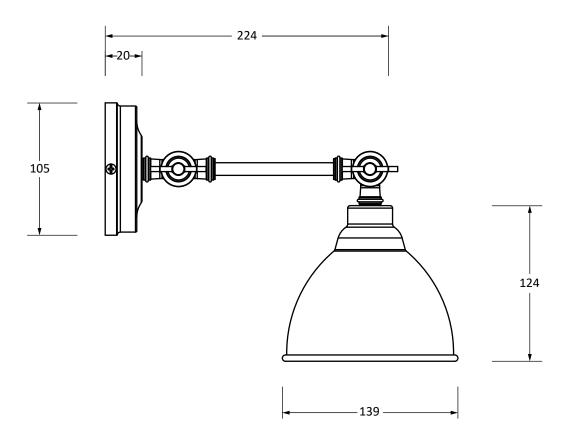

Please Note, due to the hand crafted nature of our products all measurements are approximate and should be used as a guide only.

| Product Information           |                                                    | Pack Contents                         |  |                                        |
|-------------------------------|----------------------------------------------------|---------------------------------------|--|----------------------------------------|
| Product Code:<br>Description: | 49717SBI<br>Hammered Copper Brindley<br>Wall Light | 1 x Brindley Pendant<br>1 x Wall Rose |  | <b>Anvil</b><br>www.fromtheanvil.co.uk |
| Finish:<br>Base Material:     | Birch<br>Copper                                    | All other necessary fixings           |  |                                        |