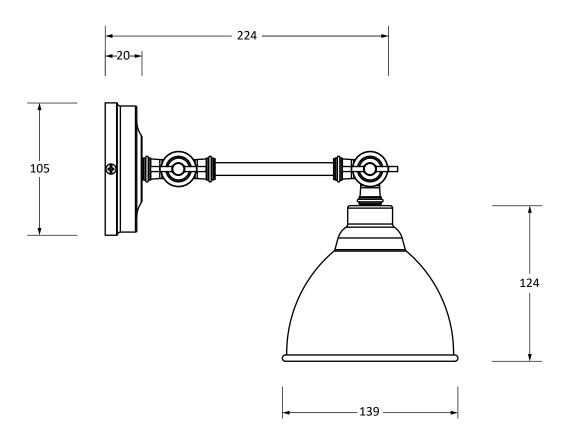

Please Note, due to the hand crafted nature of our products all measurements are approximate and should be used as a guide only.

| Product Information           |                                                    | Pack Contents                         |  |                                                     |
|-------------------------------|----------------------------------------------------|---------------------------------------|--|-----------------------------------------------------|
| Product Code:<br>Description: | 49717SDU<br>Hammered Copper Brindley<br>Wall Light | 1 x Brindley Pendant<br>1 x Wall Rose |  | <b>The From the • 1</b><br>www.from the anvil.co.uk |
| Finish:<br>Base Material:     | Dusk<br>Copper                                     | All other necessary fixings           |  |                                                     |