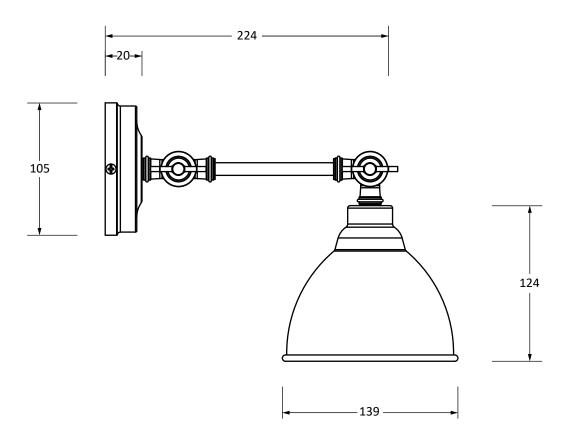

Please Note, due to the hand crafted nature of our products all measurements are approximate and should be used as a guide only.

| Product Information           |                                      | Pack Contents                         |  |                                                       |
|-------------------------------|--------------------------------------|---------------------------------------|--|-------------------------------------------------------|
| Product Code:<br>Description: | 49717SEB<br>Hammered Copper Brindley | 1 x Brindley Pendant<br>1 x Wall Rose |  | From the • 1 <sup>®</sup><br>www.from the anvil.co.uk |
| Finish:<br>Base Material:     | Wall Light<br>Elan Black<br>Copper   | All other necessary fixings           |  |                                                       |