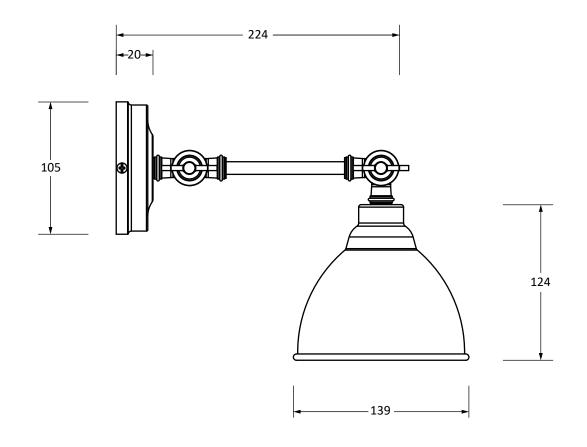

Please Note, due to the hand crafted nature of our products all measurements are approximate and should be used as a guide only.

Base Material:

Copper

| rease note, and to the name states of our products an inclusion of approximate and should be used as a gaine only. |                                                    |                                       |  |  |
|--------------------------------------------------------------------------------------------------------------------|----------------------------------------------------|---------------------------------------|--|--|
| Product Information                                                                                                |                                                    | Pack Contents                         |  |  |
| Product Code:<br>Description:                                                                                      | 49717SSL<br>Hammered Copper Brindley<br>Wall Light | 1 x Brindley Pendant<br>1 x Wall Rose |  |  |
| Finish:                                                                                                            | Slate                                              | All other necessary fixings           |  |  |