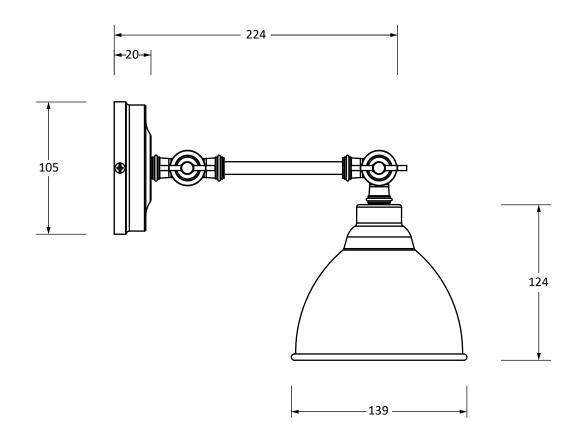

Please Note, due to the hand crafted nature of our products all measurements are approximate and should be used as a guide only.

Base Material:

Copper

| rease Note, and to the name drafted nature of our products an incasarements are approximate and should be used as a gaine only. |                                      |                                       |  |   |
|---------------------------------------------------------------------------------------------------------------------------------|--------------------------------------|---------------------------------------|--|---|
| Product Information                                                                                                             |                                      | Pack Contents                         |  |   |
| Product Code:<br>Description:                                                                                                   | 49717SSO<br>Hammered Copper Brindley | 1 x Brindley Pendant<br>1 x Wall Rose |  |   |
|                                                                                                                                 | Wall Light                           |                                       |  | 1 |
| Finish:                                                                                                                         | Soot                                 | All other necessary fixings           |  | 1 |