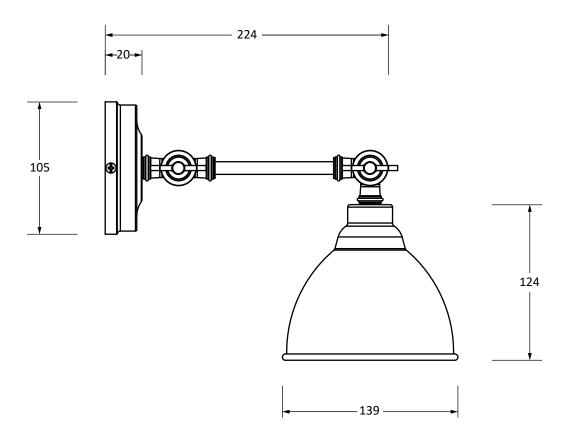

Please Note, due to the hand crafted nature of our products all measurements are approximate and should be used as a guide only.

| Product Information                                                                                                      | Pack Contents                                                        |                                                              |
|--------------------------------------------------------------------------------------------------------------------------|----------------------------------------------------------------------|--------------------------------------------------------------|
| Product Code: 49717STE<br>Description: Hammered Copper Brindley<br>Wall Light<br>Finish: Teasel<br>Base Material: Copper | 1 x Brindley Pendant<br>1 x Wall Rose<br>All other necessary fixings | From the <b>i</b> l <sup>®</sup><br>www.from the anvil.co.uk |