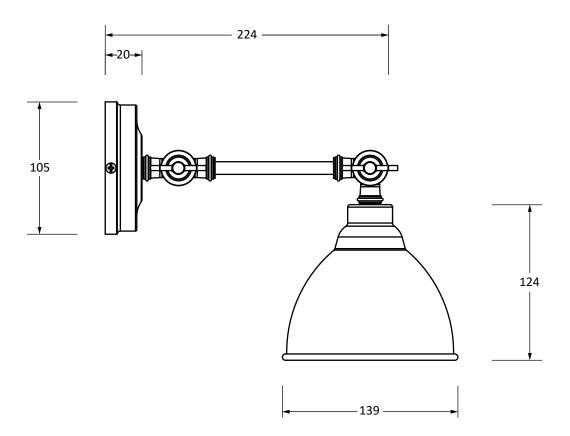

Please Note, due to the hand crafted nature of our products all measurements are approximate and should be used as a guide only.

| Product Information                                                                                                    | Pack Contents                                                        |                                                      |
|------------------------------------------------------------------------------------------------------------------------|----------------------------------------------------------------------|------------------------------------------------------|
| Product Code: 49717STU<br>Description: Hammered Copper Brindley<br>Wall Light<br>Finish: Tump<br>Base Material: Copper | 1 x Brindley Pendant<br>1 x Wall Rose<br>All other necessary fixings | From the •1 <sup>®</sup><br>www.from the anvil.co.uk |
|                                                                                                                        |                                                                      |                                                      |