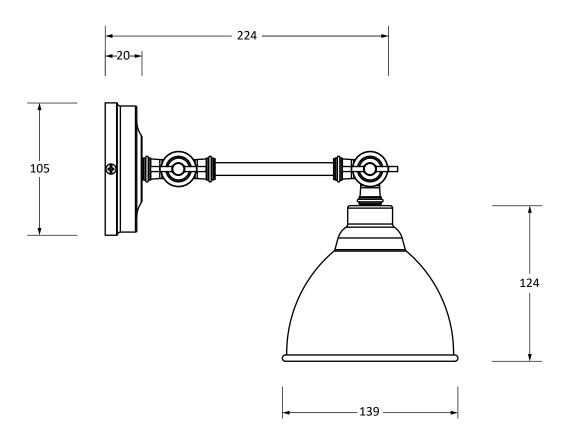

Please Note, due to the hand crafted nature of our products all measurements are approximate and should be used as a guide only.

| Product Information           |                                                   | Pack Contents                         |  |                                                       |
|-------------------------------|---------------------------------------------------|---------------------------------------|--|-------------------------------------------------------|
| Product Code:<br>Description: | 49719SBI<br>Hammered Brass Brindley<br>Wall Light | 1 x Brindley Pendant<br>1 x Wall Rose |  | From the • 1 <sup>®</sup><br>www.from the anvil.co.uk |
| Finish:<br>Base Material:     | Birch<br>Brass                                    | All other necessary fixings           |  |                                                       |