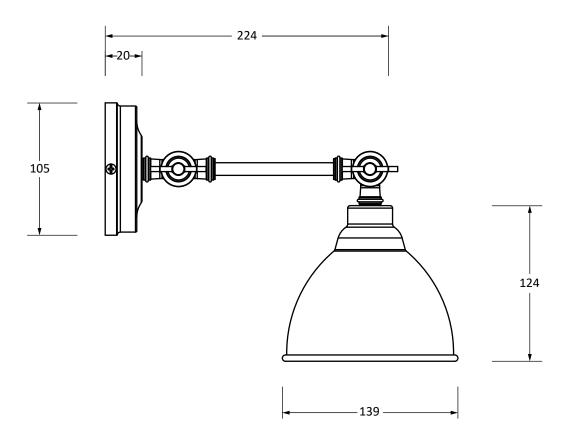

Please Note, due to the hand crafted nature of our products all measurements are approximate and should be used as a guide only.

| Product Information           |                                                   | Pack Contents                         |  |                                        |
|-------------------------------|---------------------------------------------------|---------------------------------------|--|----------------------------------------|
| Product Code:<br>Description: | 49719SDU<br>Hammered Brass Brindley<br>Wall Light | 1 x Brindley Pendant<br>1 x Wall Rose |  | <b>Anvil</b><br>www.fromtheanvil.co.uk |
| Finish:<br>Base Material:     | Dusk<br>Brass                                     | All other necessary fixings           |  |                                        |