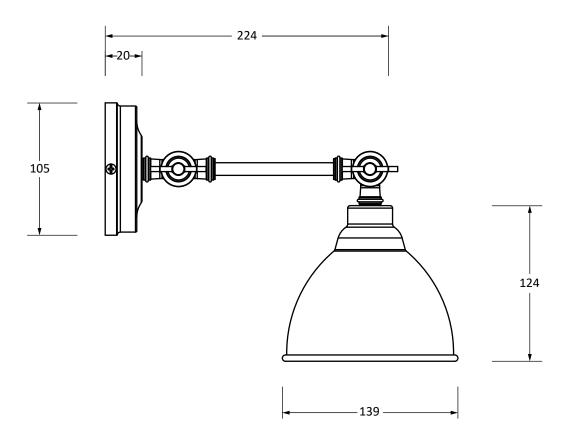

Please Note, due to the hand crafted nature of our products all measurements are approximate and should be used as a guide only.

| Product Information           |                                                   | Pack Contents                         |  |                                                      |
|-------------------------------|---------------------------------------------------|---------------------------------------|--|------------------------------------------------------|
| Product Code:<br>Description: | 49719SEB<br>Hammered Brass Brindley<br>Wall Light | 1 x Brindley Pendant<br>1 x Wall Rose |  | From the •1 <sup>®</sup><br>www.from the anvil.co.uk |
| Finish:<br>Base Material:     | Elan Black<br>Brass                               | All other necessary fixings           |  |                                                      |
| -                             | Elan Black                                        | All other necessary fixings           |  |                                                      |