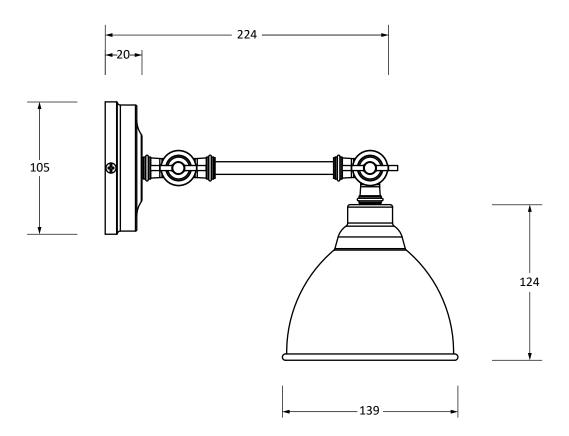

Please Note, due to the hand crafted nature of our products all measurements are approximate and should be used as a guide only.

| Product Information                                                                                                  | Pack Contents                                                        |                                                              |
|----------------------------------------------------------------------------------------------------------------------|----------------------------------------------------------------------|--------------------------------------------------------------|
| Product Code: 49719SSO<br>Description: Hammered Brass Brindley<br>Wall Light<br>Finish: Soot<br>Base Material: Brass | 1 x Brindley Pendant<br>1 x Wall Rose<br>All other necessary fixings | From the <b>i</b> l <sup>®</sup><br>www.from the anvil.co.uk |