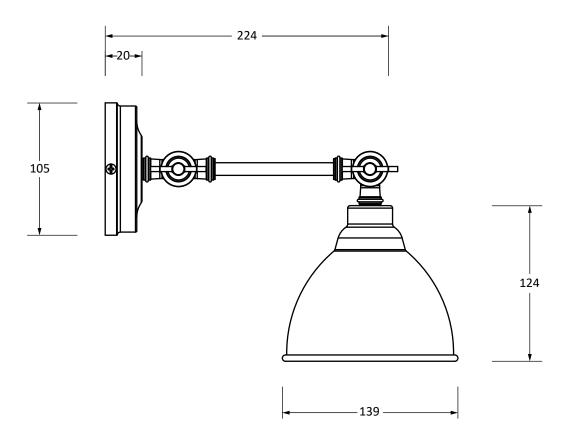

Please Note, due to the hand crafted nature of our products all measurements are approximate and should be used as a guide only.

| Product Information           |                                                   | Pack Contents                         |  |                                        |
|-------------------------------|---------------------------------------------------|---------------------------------------|--|----------------------------------------|
| Product Code:<br>Description: | 49719STE<br>Hammered Brass Brindley<br>Wall Light | 1 x Brindley Pendant<br>1 x Wall Rose |  | <b>Anvil</b><br>www.fromtheanvil.co.uk |
| Finish:<br>Base Material:     | Teasel<br>Brass                                   | All other necessary fixings           |  |                                        |