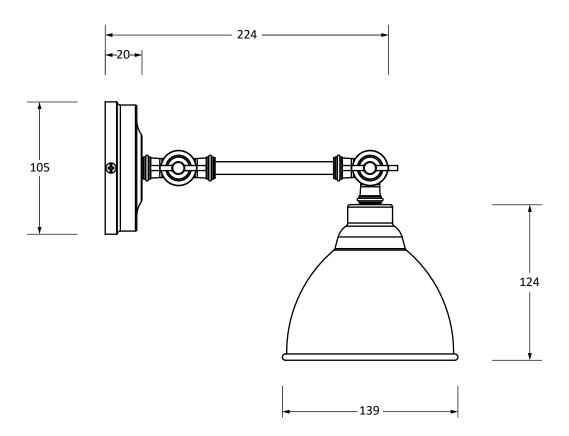

Please Note, due to the hand crafted nature of our products all measurements are approximate and should be used as a guide only.

| Product Information                                                                                                  | Pack Contents                                                        |                                                       |
|----------------------------------------------------------------------------------------------------------------------|----------------------------------------------------------------------|-------------------------------------------------------|
| Product Code: 49719STU<br>Description: Hammered Brass Brindley<br>Wall Light<br>Finish: Tump<br>Base Material: Brass | 1 x Brindley Pendant<br>1 x Wall Rose<br>All other necessary fixings | From the • 1 <sup>®</sup><br>www.from the anvil.co.uk |