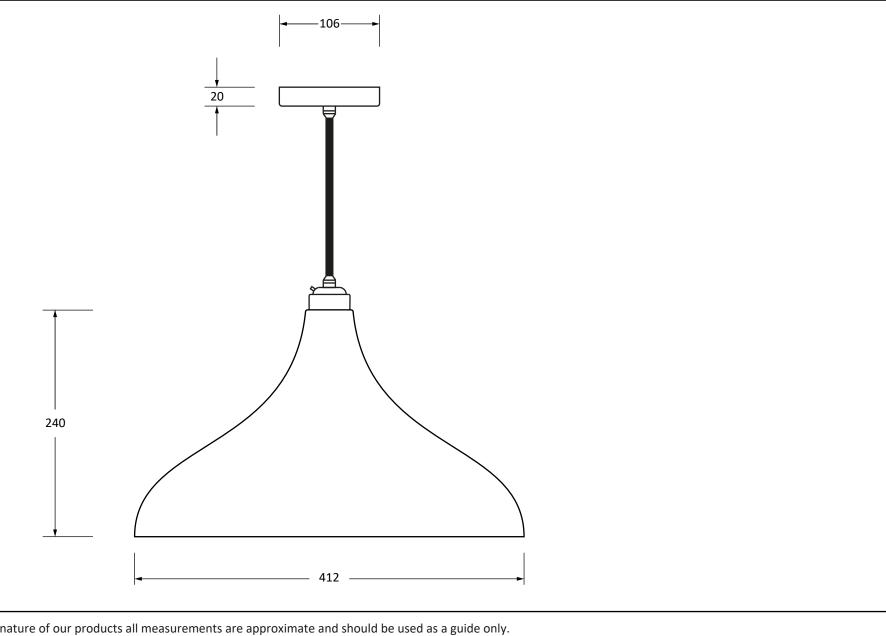

Please Note, due to the hand crafted nature of our products all measurements are approximate and should be used as a guide only.

| Product Information                                                                                       | Pack Contents                                                                                |                                      |
|-----------------------------------------------------------------------------------------------------------|----------------------------------------------------------------------------------------------|--------------------------------------|
| Product Code: 49720SBL  Description: Smooth Copper Frankley Pendant  Finish: Bluff  Base Material: Copper | 1 x Frankley Pendant 1 x Ceiling Rose 1 x 1m Black Fabric Cable  All other necessary fixings | From the • 18 www.fromtheanvil.co.uk |