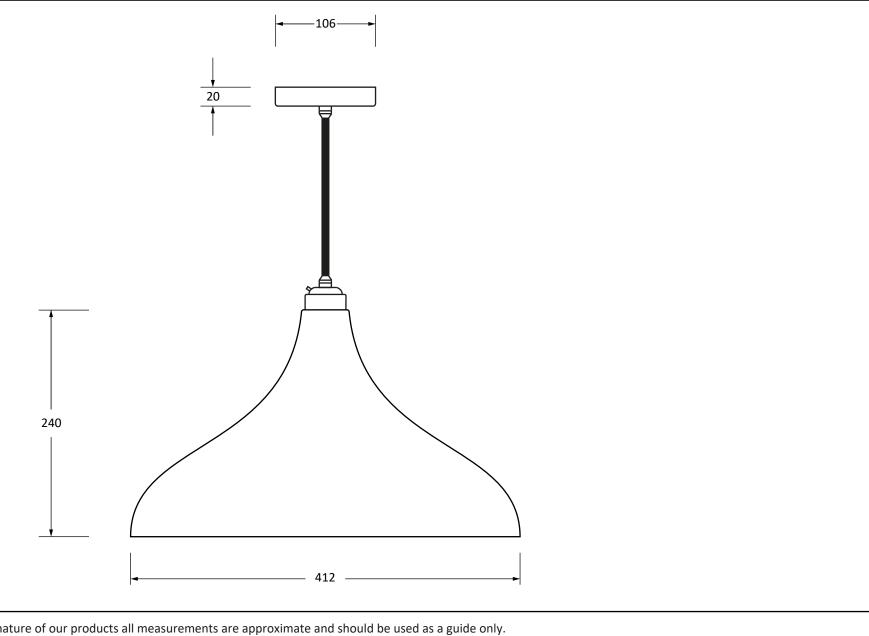

Please Note, due to the hand crafted nature of our products all measurements are approximate and should be used as a guide only.

| Product Information                               |                                                              | Pack Contents                                                         |                                                                                                                                                                                                                                                                                                                                                                                                                                                                                                                                                                                                                                                                                                                                                                                                                                                                                                                                                                                                                                                                                                                                                                                                                                                                                                                                                                                                                                                                                                                                                                                                                                                                                                                                                                                                                                                                                                                                                                                                                                                                                                                                |
|---------------------------------------------------|--------------------------------------------------------------|-----------------------------------------------------------------------|--------------------------------------------------------------------------------------------------------------------------------------------------------------------------------------------------------------------------------------------------------------------------------------------------------------------------------------------------------------------------------------------------------------------------------------------------------------------------------------------------------------------------------------------------------------------------------------------------------------------------------------------------------------------------------------------------------------------------------------------------------------------------------------------------------------------------------------------------------------------------------------------------------------------------------------------------------------------------------------------------------------------------------------------------------------------------------------------------------------------------------------------------------------------------------------------------------------------------------------------------------------------------------------------------------------------------------------------------------------------------------------------------------------------------------------------------------------------------------------------------------------------------------------------------------------------------------------------------------------------------------------------------------------------------------------------------------------------------------------------------------------------------------------------------------------------------------------------------------------------------------------------------------------------------------------------------------------------------------------------------------------------------------------------------------------------------------------------------------------------------------|
| Product Code: Description: Finish: Base Material: | 49720SF<br>Smooth Copper Frankley Pendant<br>Flock<br>Copper | 1 x Frankley Pendant<br>1 x Ceiling Rose<br>1 x 1m Black Fabric Cable | From the • 1 No. 1 |
|                                                   |                                                              | All other necessary fixings                                           |                                                                                                                                                                                                                                                                                                                                                                                                                                                                                                                                                                                                                                                                                                                                                                                                                                                                                                                                                                                                                                                                                                                                                                                                                                                                                                                                                                                                                                                                                                                                                                                                                                                                                                                                                                                                                                                                                                                                                                                                                                                                                                                                |