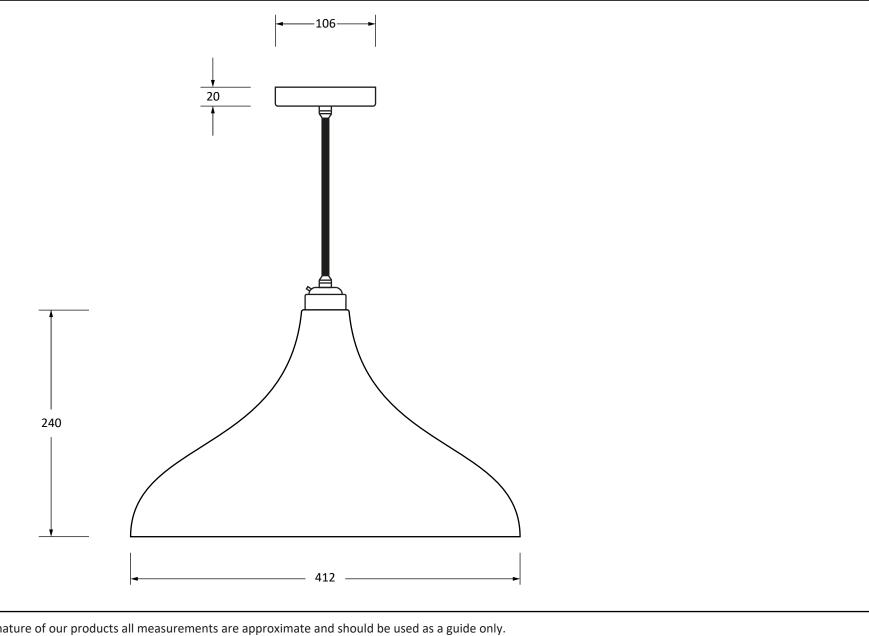

Please Note, due to the hand crafted nature of our products all measurements are approximate and should be used as a guide only.

| Product Information                               |                                                              | Pack Contents                                                         |                                       |
|---------------------------------------------------|--------------------------------------------------------------|-----------------------------------------------------------------------|---------------------------------------|
| Product Code: Description: Finish: Base Material: | 49720SH<br>Smooth Copper Frankley Pendant<br>Heath<br>Copper | 1 x Frankley Pendant<br>1 x Ceiling Rose<br>1 x 1m Black Fabric Cable | From the • ANVI www.fromtheanvil.co.s |
|                                                   |                                                              | All other necessary fixings                                           |                                       |