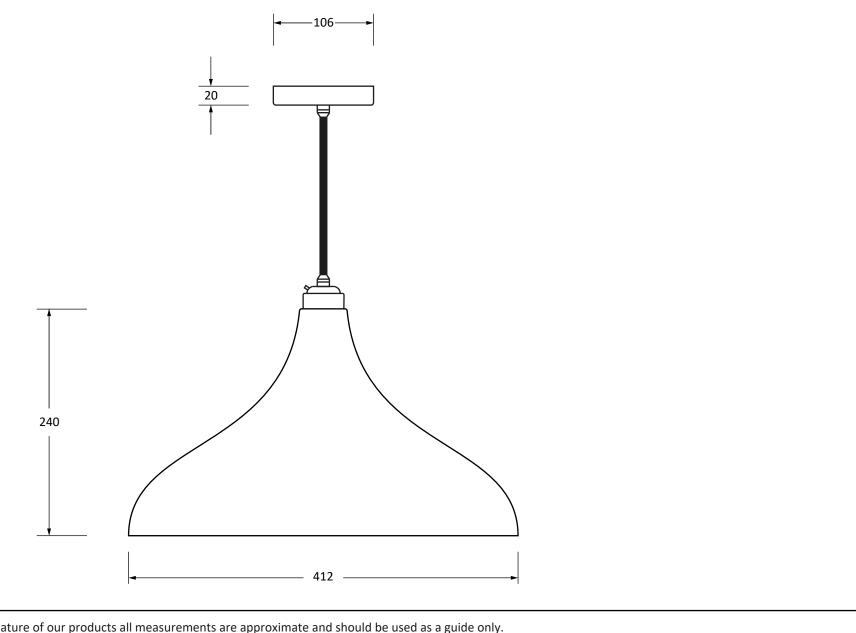

Please Note, due to the hand crafted nature of our products all measurements are approximate and should be used as a guide only.

| Product Information                                                                                       | Pack Contents                                                                                |                          |
|-----------------------------------------------------------------------------------------------------------|----------------------------------------------------------------------------------------------|--------------------------|
| Product Code: 49720SSL  Description: Smooth Copper Frankley Pendant  Finish: Slate  Base Material: Copper | 1 x Frankley Pendant 1 x Ceiling Rose 1 x 1m Black Fabric Cable  All other necessary fixings | From the • 1 Anvil. 20.1 |