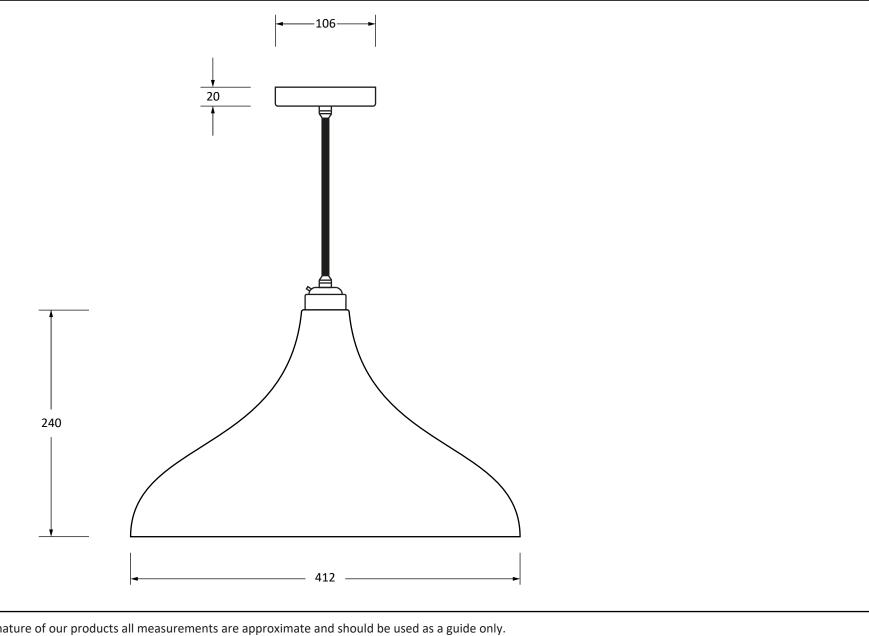

Please Note, due to the hand crafted nature of our products all measurements are approximate and should be used as a guide only.

| Product Information                                                                                         | Pack Contents                                                                                |                         |
|-------------------------------------------------------------------------------------------------------------|----------------------------------------------------------------------------------------------|-------------------------|
| Product Code: 49720 Description: Smooth Copper Frankley Pendant Finish: Smooth Copper Base Material: Copper | 1 x Frankley Pendant 1 x Ceiling Rose 1 x 1m Black Fabric Cable  All other necessary fixings | From the • 1 Anvil.co.1 |