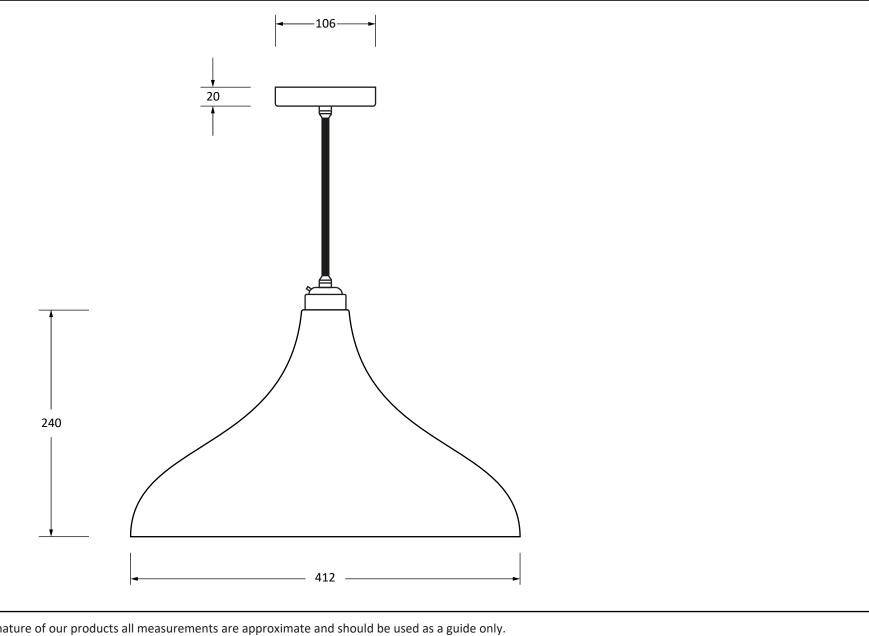

Please Note, due to the hand crafted nature of our products all measurements are approximate and should be used as a guide only.

| Product Information                               |                                                             | Pack Contents                                                         |                                      |
|---------------------------------------------------|-------------------------------------------------------------|-----------------------------------------------------------------------|--------------------------------------|
| Product Code: Description: Finish: Base Material: | 49721SDU<br>Smooth Nickel Frankley Pendant<br>Dusk<br>Brass | 1 x Frankley Pendant<br>1 x Ceiling Rose<br>1 x 1m Black Fabric Cable | From the • ANVI www.fromtheanvil.co. |
|                                                   |                                                             | All other necessary fixings                                           |                                      |