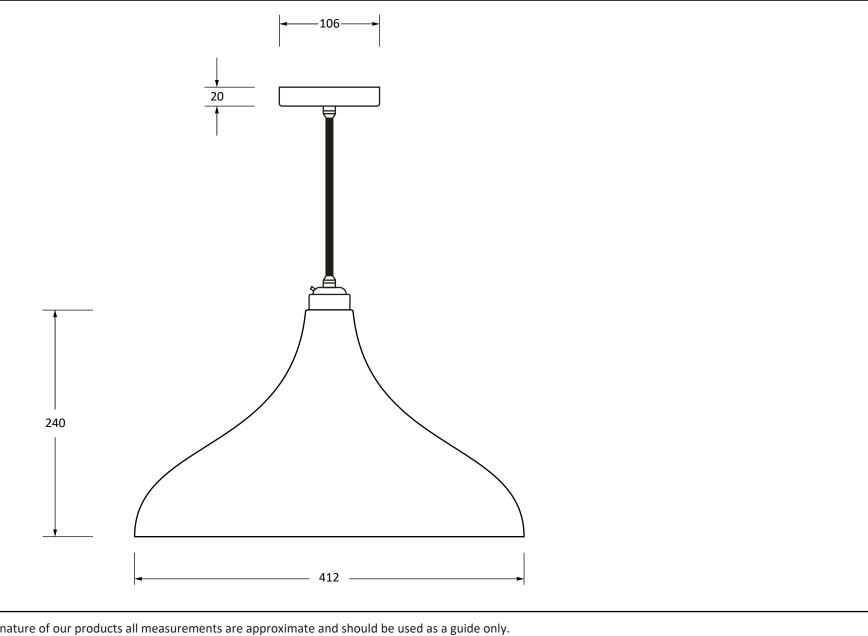

Please Note, due to the hand crafted nature of our products all measurements are approximate and should be used as a guide only.

| Product Information                               |                                                              | Pack Contents                                                         |                                      |
|---------------------------------------------------|--------------------------------------------------------------|-----------------------------------------------------------------------|--------------------------------------|
| Product Code: Description: Finish: Base Material: | 49721SSL<br>Smooth Nickel Frankley Pendant<br>Slate<br>Brass | 1 x Frankley Pendant<br>1 x Ceiling Rose<br>1 x 1m Black Fabric Cable | From the • ANVI www.fromtheanvil.co. |
|                                                   |                                                              | All other necessary fixings                                           |                                      |