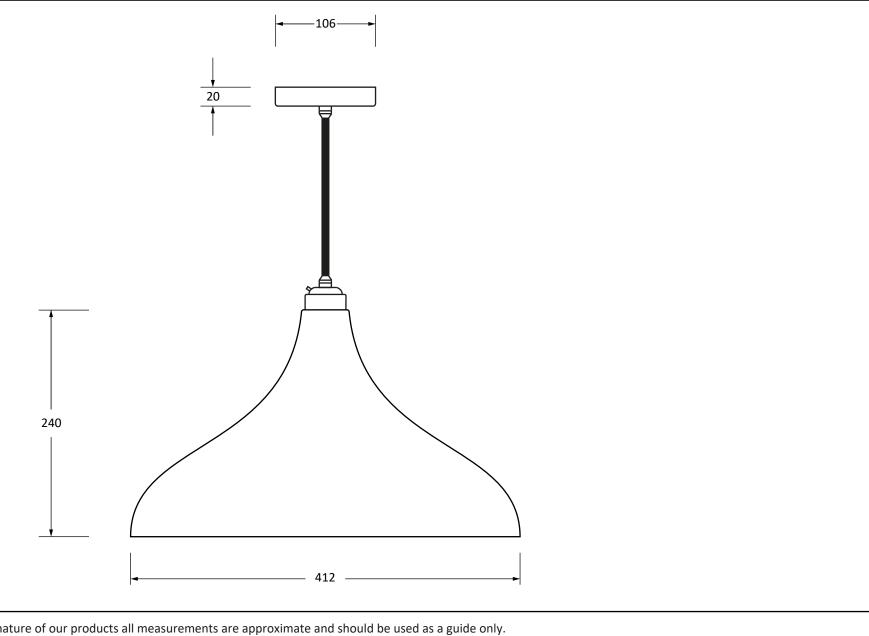

Please Note, due to the hand crafted nature of our products all measurements are approximate and should be used as a guide only.

| Product Information                               |                                                             | Pack Contents                                                                                |                                      |
|---------------------------------------------------|-------------------------------------------------------------|----------------------------------------------------------------------------------------------|--------------------------------------|
| Product Code: Description: Finish: Base Material: | 49721SSO<br>Smooth Nickel Frankley Pendant<br>Soot<br>Brass | 1 x Frankley Pendant 1 x Ceiling Rose 1 x 1m Black Fabric Cable  All other necessary fixings | From the • ANVI www.fromtheanvil.co. |