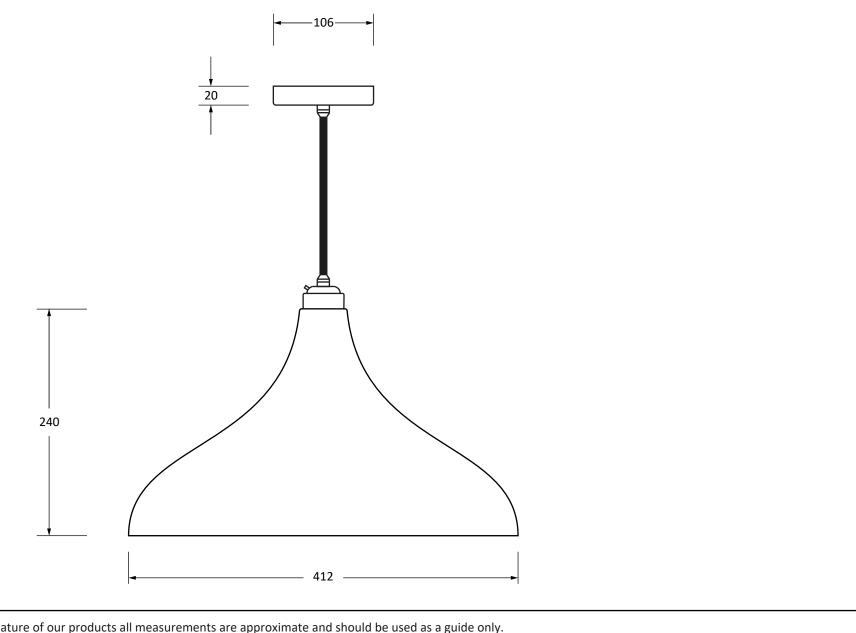

Please Note, due to the hand crafted nature of our products all measurements are approximate and should be used as a guide only.

| Product Information                               |                                                                   | Pack Contents                                                                                |                                                                                                                                                                                                                                                                                                                                                                                                                                                                                                                                                                                                                                                                                                                                                                                                                                                                                                                                                                                                                                                                                                                                                                                                                                                                                                                                                                                                                                                                                                                                                                                                                                                                                                                                                                                                                                                                                                                                                                                                                                                                                                                                |
|---------------------------------------------------|-------------------------------------------------------------------|----------------------------------------------------------------------------------------------|--------------------------------------------------------------------------------------------------------------------------------------------------------------------------------------------------------------------------------------------------------------------------------------------------------------------------------------------------------------------------------------------------------------------------------------------------------------------------------------------------------------------------------------------------------------------------------------------------------------------------------------------------------------------------------------------------------------------------------------------------------------------------------------------------------------------------------------------------------------------------------------------------------------------------------------------------------------------------------------------------------------------------------------------------------------------------------------------------------------------------------------------------------------------------------------------------------------------------------------------------------------------------------------------------------------------------------------------------------------------------------------------------------------------------------------------------------------------------------------------------------------------------------------------------------------------------------------------------------------------------------------------------------------------------------------------------------------------------------------------------------------------------------------------------------------------------------------------------------------------------------------------------------------------------------------------------------------------------------------------------------------------------------------------------------------------------------------------------------------------------------|
| Product Code: Description: Finish: Base Material: | 49721<br>Smooth Nickel Frankley Pendant<br>Smooth Nickel<br>Brass | 1 x Frankley Pendant 1 x Ceiling Rose 1 x 1m Black Fabric Cable  All other necessary fixings | From the • 1 No. 11 No. |