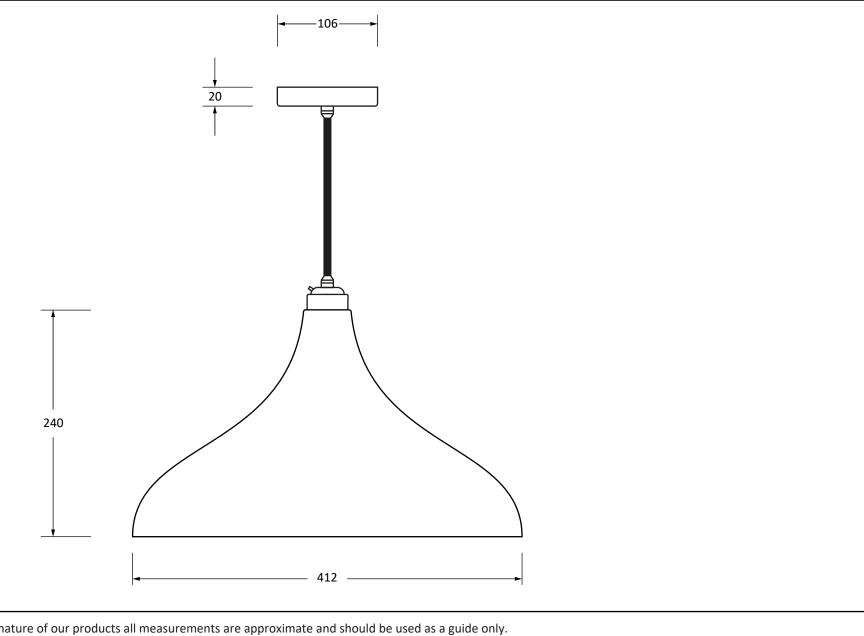

Please Note, due to the hand crafted nature of our products all measurements are approximate and should be used as a guide only.

| Product Information                               |                                                             | Pack Contents                                                                                |                                                                                                                                                                                                                                                                                                                                                                                                                                                                                                                                                                                                                                                                                                                                                                                                                                                                                                                                                                                                                                                                                                                                                                                                                                                                                                                                                                                                                                                                                                                                                                                                                                                                                                                                                                                                                                                                                                                                                                                                                                                                                                                                |
|---------------------------------------------------|-------------------------------------------------------------|----------------------------------------------------------------------------------------------|--------------------------------------------------------------------------------------------------------------------------------------------------------------------------------------------------------------------------------------------------------------------------------------------------------------------------------------------------------------------------------------------------------------------------------------------------------------------------------------------------------------------------------------------------------------------------------------------------------------------------------------------------------------------------------------------------------------------------------------------------------------------------------------------------------------------------------------------------------------------------------------------------------------------------------------------------------------------------------------------------------------------------------------------------------------------------------------------------------------------------------------------------------------------------------------------------------------------------------------------------------------------------------------------------------------------------------------------------------------------------------------------------------------------------------------------------------------------------------------------------------------------------------------------------------------------------------------------------------------------------------------------------------------------------------------------------------------------------------------------------------------------------------------------------------------------------------------------------------------------------------------------------------------------------------------------------------------------------------------------------------------------------------------------------------------------------------------------------------------------------------|
| Product Code: Description: Finish: Base Material: | 49722SBI<br>Smooth Brass Frankley Pendant<br>Birch<br>Brass | 1 x Frankley Pendant 1 x Ceiling Rose 1 x 1m Black Fabric Cable  All other necessary fixings | From the • The same of the sam |