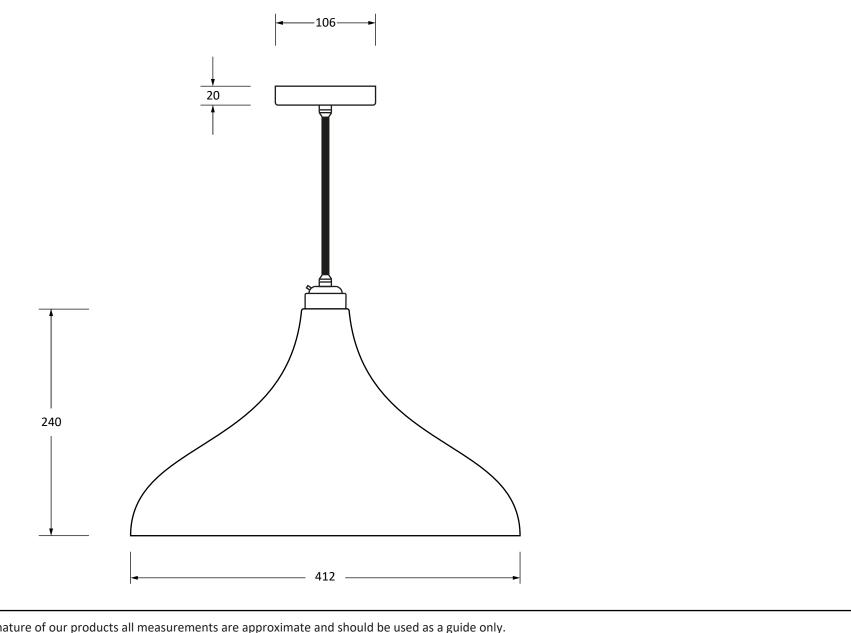

Please Note, due to the hand crafted nature of our products all measurements are approximate and should be used as a guide only.

|  | Product Information |                               | Pack Contents               |  |                        |
|--|---------------------|-------------------------------|-----------------------------|--|------------------------|
|  | Product Code:       | 49722SBL                      | 1 x Frankley Pendant        |  | From the • 18          |
|  | Description:        | Smooth Brass Frankley Pendant | 1 x Ceiling Rose            |  | <b>Д 1771 Г</b>        |
|  | Finish:             | Bluff                         | 1 x 1m Black Fabric Cable   |  | www.fromtheanvil.co.uk |
|  | Base Material:      | Brass                         |                             |  |                        |
|  |                     |                               | All other necessary fixings |  |                        |
|  | 1                   |                               |                             |  |                        |