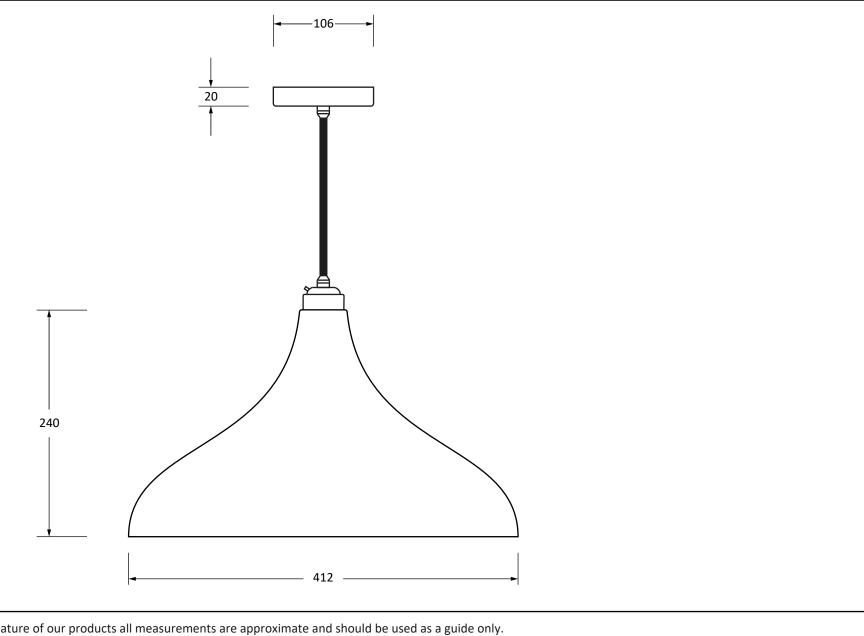

Please Note, due to the hand crafted nature of our products all measurements are approximate and should be used as a guide only.

| Product Information           |                                           | Pack Contents                            |  |                                      |
|-------------------------------|-------------------------------------------|------------------------------------------|--|--------------------------------------|
| Product Code:<br>Description: | 49722SDU<br>Smooth Brass Frankley Pendant | 1 x Frankley Pendant<br>1 x Ceiling Rose |  | From the • 18 www.fromtheanvil.co.uk |
| Finish:<br>Base Material:     | Dusk<br>Brass                             | 1 x 1m Black Fabric Cable                |  |                                      |
|                               |                                           | All other necessary fixings              |  |                                      |