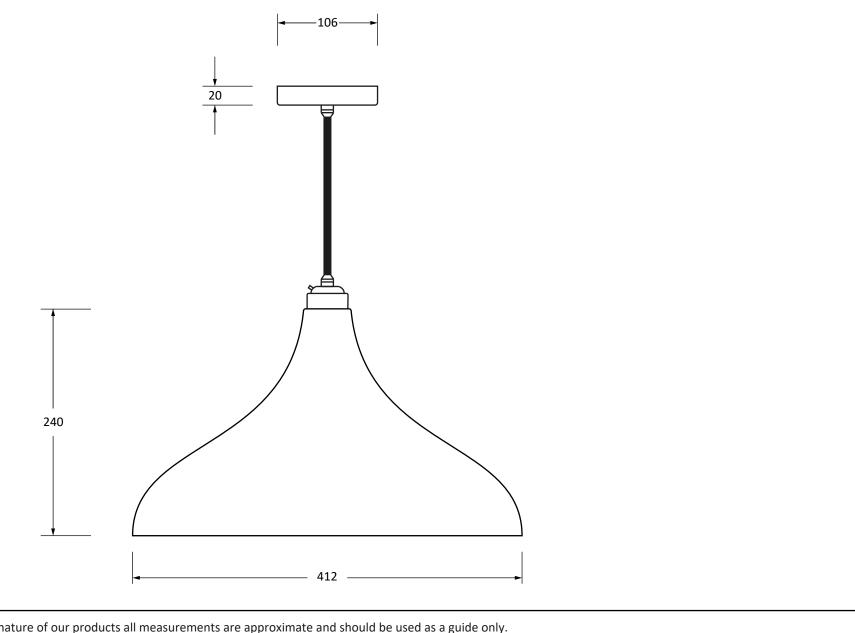

Please Note, due to the hand crafted nature of our products all measurements are approximate and should be used as a guide only.

| Product Information           |                                          | Pack Contents                         |  |                                     |
|-------------------------------|------------------------------------------|---------------------------------------|--|-------------------------------------|
| Product Code:<br>Description: | 49722SF<br>Smooth Brass Frankley Pendant | 1 x Frankley Pendant 1 x Ceiling Rose |  | From the 1 1 www.fromtheanvil.co.uk |
| Finish:<br>Base Material:     | Flock<br>Brass                           | 1 x 1m Black Fabric Cable             |  |                                     |
|                               |                                          | All other necessary fixings           |  |                                     |