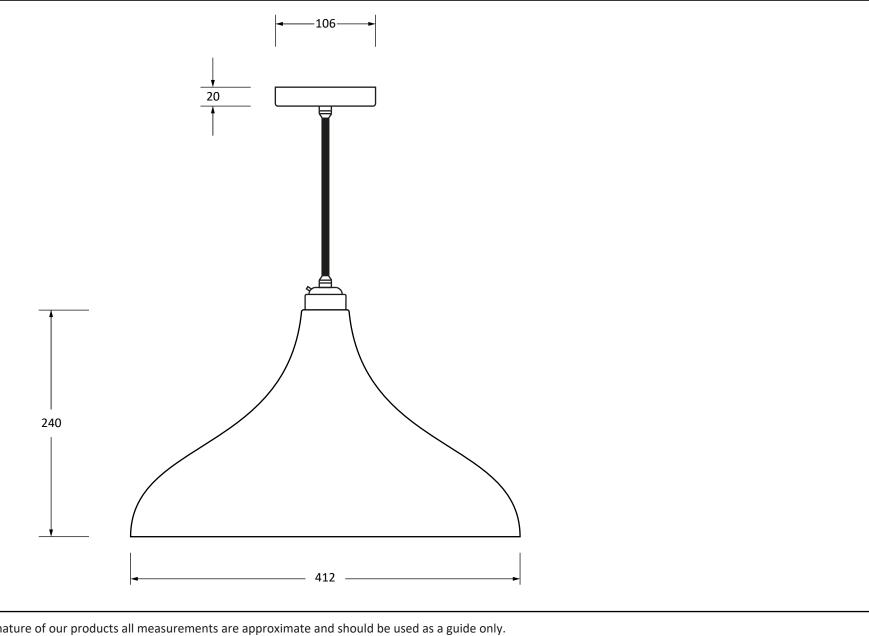

Please Note, due to the hand crafted nature of our products all measurements are approximate and should be used as a guide only.

| Product Information                               |                                                            | Pack Contents                                                         |                                      |
|---------------------------------------------------|------------------------------------------------------------|-----------------------------------------------------------------------|--------------------------------------|
| Product Code: Description: Finish: Base Material: | 49722SH<br>Smooth Brass Frankley Pendant<br>Heath<br>Brass | 1 x Frankley Pendant<br>1 x Ceiling Rose<br>1 x 1m Black Fabric Cable | From the • ANVI www.fromtheanvil.co. |
|                                                   |                                                            | All other necessary fixings                                           |                                      |