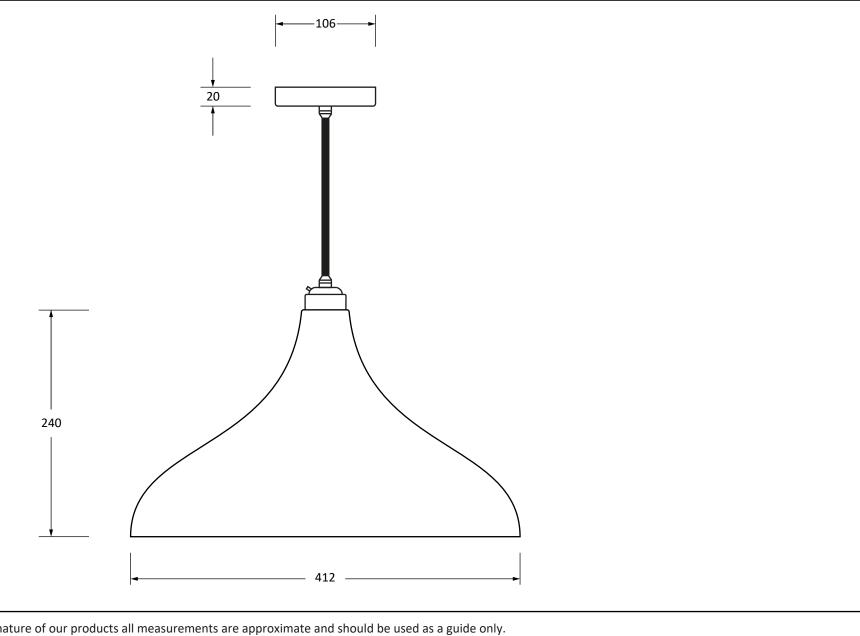

Please Note, due to the hand crafted nature of our products all measurements are approximate and should be used as a guide only.

| Product Information |             | ation                         | Pack Contents               |          |                                    |
|---------------------|-------------|-------------------------------|-----------------------------|----------|------------------------------------|
| Product Code:       |             | 49722SSL                      | 1 x Frankley Pendant        | From the | From the • •                       |
| Description:        | cription:   | Smooth Brass Frankley Pendant | 1 x Ceiling Rose            |          | From the 18 www.fromtheanvil.co.uk |
| Fini                | sh:         | Slate                         | 1 x 1m Black Fabric Cable   |          |                                    |
| Bas                 | e Material: | Brass                         |                             |          |                                    |
|                     |             |                               | All other necessary fixings |          |                                    |