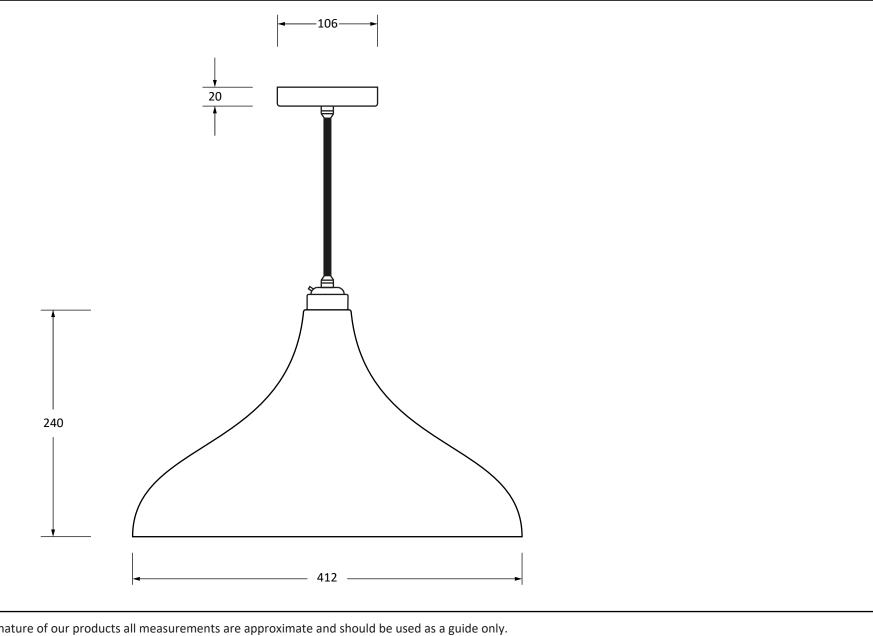

Please Note, due to the hand crafted nature of our products all measurements are approximate and should be used as a guide only.

| Product Information                               |                                                            | Pack Contents                                                                                |                                    |
|---------------------------------------------------|------------------------------------------------------------|----------------------------------------------------------------------------------------------|------------------------------------|
| Product Code: Description: Finish: Base Material: | 49722STU<br>Smooth Brass Frankley Pendant<br>Tump<br>Brass | 1 x Frankley Pendant 1 x Ceiling Rose 1 x 1m Black Fabric Cable  All other necessary fixings | From the 18 www.fromtheanvil.co.uk |