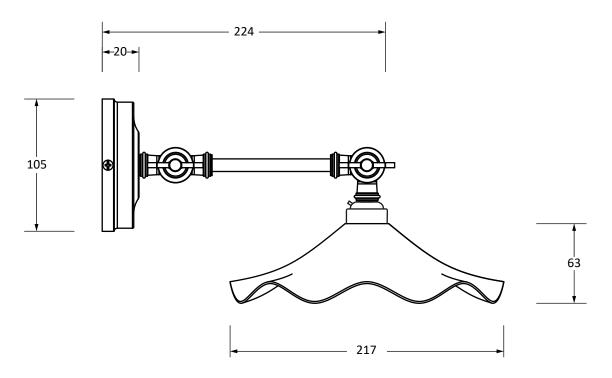

Please Note, due to the hand crafted nature of our products all measurements are approximate and should be used as a guide only.

| Product Information                                                                              | Pack Contents                                                     |                                                            |
|--------------------------------------------------------------------------------------------------|-------------------------------------------------------------------|------------------------------------------------------------|
| Product Code:49724SUDescription:Smooth Nickel Flora Wall LightFinish:UpstreamBase Material:Brass | 1 x Flora Pendant<br>1 x Wall Rose<br>All other necessary fixings | From the <b>1</b> <sup>®</sup><br>www.from the anvil.co.uk |