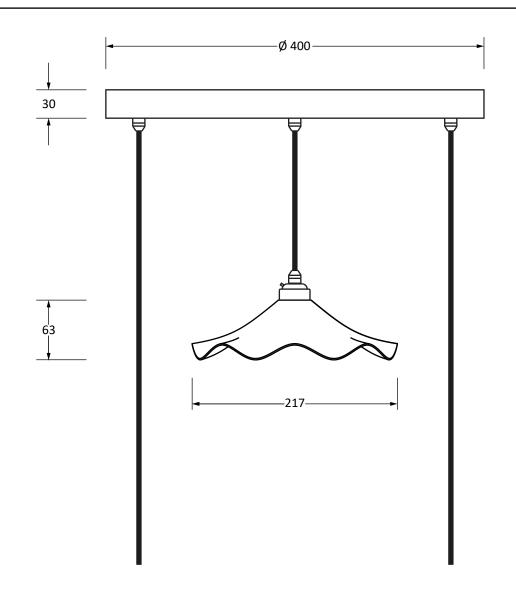

Please Note: Standard Height: 1.3m Minimum Height: 0.5m

Please Note, due to the hand crafted nature of our products all measurements are approximate and should be used as a guide only.

| · · · · · · · · · · · · · · · · · · · |                             |                                     |  |   |
|---------------------------------------|-----------------------------|-------------------------------------|--|---|
| Product Information                   |                             | Pack Contents                       |  |   |
| Product Code:                         | 49727SU                     | 5 x Flora Pendant                   |  |   |
| Description:                          | Smooth Nickel Flora Cluster | 1 x Ceiling Rose                    |  | ĺ |
|                                       | Pendant                     |                                     |  |   |
| Finish:                               | Upstream                    | All other necessary cable & fixings |  |   |
| Base Material:                        | Brass                       |                                     |  |   |