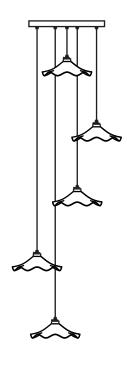

Please Note: Standard Height: 1.3m Minimum Height: 0.5m

Please Note, due to the hand crafted nature of our products all measurements are approximate and should be used as a guide only.

| · · · · · · · · · · · · · · · · · · · |                             |                                     |  |   |
|---------------------------------------|-----------------------------|-------------------------------------|--|---|
| Product Information                   |                             | Pack Contents                       |  |   |
| Product Code:                         | 49727SU                     | 5 x Flora Pendant                   |  |   |
| Description:                          | Smooth Nickel Flora Cluster | 1 x Ceiling Rose                    |  | ĺ |
|                                       | Pendant                     |                                     |  |   |
| Finish:                               | Upstream                    | All other necessary cable & fixings |  |   |
| Base Material:                        | Brass                       |                                     |  |   |